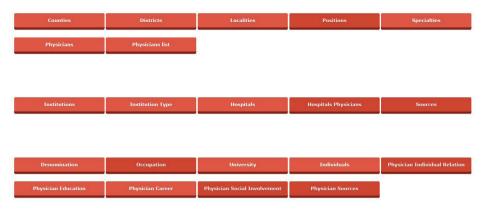

### THE DATABASE ARCHITECTURE

The THD database is a relational database built in the MySQL database management system following the method oriented system. In the current, original version, the database has 22 tables (Figure 1) and it is structured in three main metadata tables: list of physicians that work in the county/district system, list of hospitals and the medical staff, with the last

Figure 1. Transylvanian Health Database – user interface Source: THD.

component being a list of physician's careers – education, relations with other individuals as well as their social involvement.

The first component is a list of physicians working within the Transylvanian districts. The main table contains information about the district, locality, name of physician, as well as his position, specialty and the year it is mentioned. The metadata table is highly normalized. Beside the metadata table there are several additional tables – Counties, Districts, Localities, Physicians Names, Specialties, Positions, and Sources. For the metadata, table the only field for free text is the year, every other field is a value list from the additional tables.

The second component of the database is the list of Hospitals and their physicians. As for the first part, the main table is highly normalized. There are two main tables: Hospitals, which present the list of the main medical institutions – the name, locality, their specialty, the year it is mentioned in the source – as well as the source. Except for the year, which is a free text box, the rest of the fields – county, locality, institution, type of institution, specialty, and source – are drop down lists. They can be found in the additional tables that help normalize the database. In addition to the Hospitals table, there is a second main table: Hospitals' Physicians that adds to the Hospitals a list of the physicians who work in these institutions and their specialty and the position within the hospital.

The last main component presents a personal dimension of the physician's life. There are several tables that show information regarding the physician's education, personal relations (parents, children, wives etc.), their career and social involvement within the Transylvanian society.

Every component is connected with the others. All the information from the third main metadata can be seen in the first component in the physician table. Every information related to one individual will appear in the personal information table (Person) of the physician.