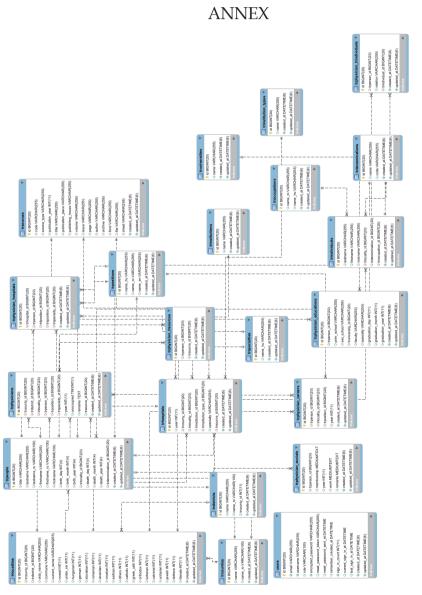

### THE DATABASE ARCHITECTURE

The THD database is a relational database built in the MySQL database management system following the method oriented system. In the current, original version, the database has 22 tables (Figure 1) and it is structured in three main metadata tables: list of physicians that work in the county/district system, list of hospitals and the medical staff, with the last